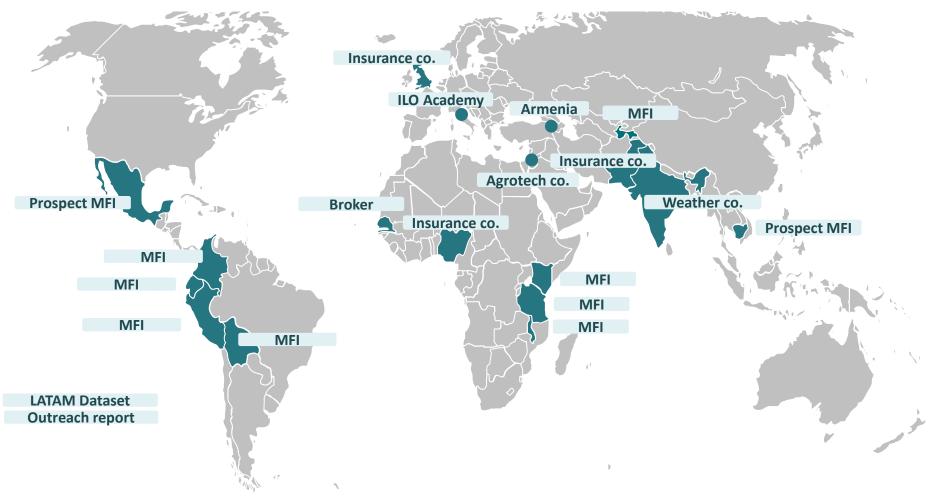

#### IIF TAF has executed more than 20 Technical Assistances across the globe

## IIF Technical Assistance Facility (IIF TAF) provides international expertise to launch and boost climate insurance