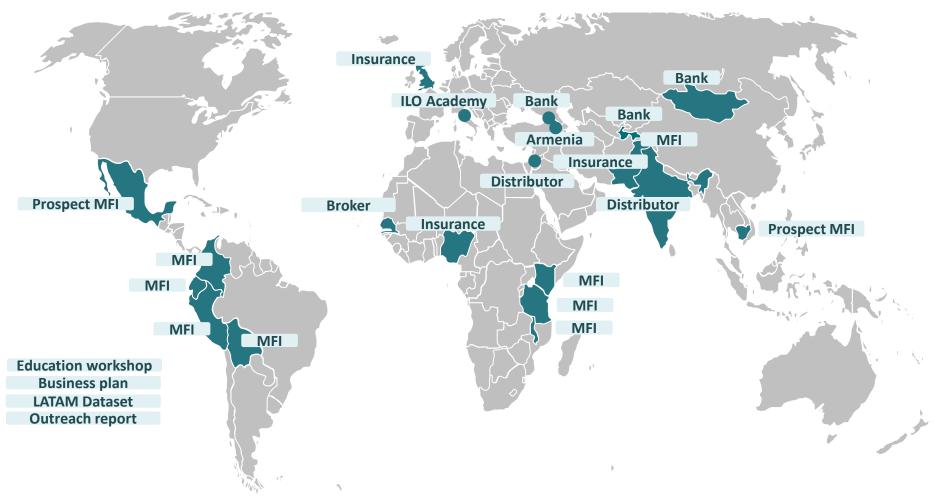

# InsuResilience Investment Fund (IIF) protects low-income households from extreme weather events



- IIF protects poor and vulnerable people from extreme weather events
- People eligible live on less than USD 15 per day in ODA countries
- IIF invests into local MFI and insurance companies through loan and equity
- IIF provides technical assistance to set up and scale-up insurance



#### IIF has invested in more than 25 companies and projects across the globe





# **Technical Assistance**



#### IIF TAF has executed more than 20 Technical Assistances across the globe





## IIF Technical Assistance Facility (IIF TAF) provides international expertise to launch and boost climate insurance

#### **Technical assistance fund**



- Eligibility criteria: IIF investment signed, or occasionally stand alone (negotiable)
- Amount: EUR 10,000 to 200,000 (negotiable)
- Cost share: between 25% and 35% of total TA spent, including in-kind contribution

#### **TA services**

- (1) Marketing and distribution support
- (2a) Education of investee and stakeholders
- (2b) Education of end customers
- (3) Insurance product design
- (4) Data sourcing
- (5) Feasibility study
- (6) Operations support and insurance platform
- Pre-TA services Education workshop Busin