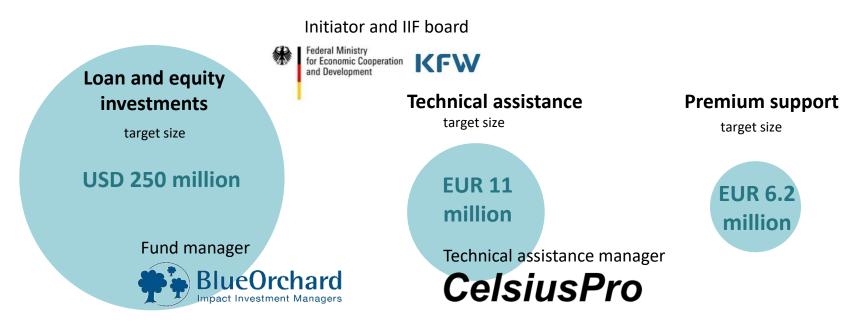

# InsuResilience Investment Fund (IIF) protects low-income households from extreme weather events

- IIF protects poor and vulnerable people from extreme weather events
- People eligible live on less than USD 15 per day in ODA countries
- IIF invests into local MFI and insurance companies through loan and equity
- IIF provides technical assistance to set up and scale-up insurance

#### **Technical assistance fund**

- Eligibility criteria: IIF investment signed, or occasionally stand alone (negotiable)
- Amount: EUR 10,000 to 200,000 (negotiable)
- Cost share: between 25% and 35% of total TA spent, including in-kind contribution